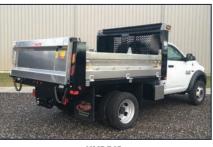

## CROSSMEMBER

# **JOB BOSS**

The Job Boss dump body is the ultimate in durability, and industrial design. Manufactured using high strength steel alloy, the heavy-duty crossmember floor adds maximum support and resistance to twisting and distortion from weight loading.

| JOB BOSS                 | ST        | EEL       | ALUMINUM                |       |  |  |
|--------------------------|-----------|-----------|-------------------------|-------|--|--|
| JOB BOSS Size            | 9'4''     | 11'4"     | 9'4''                   | 11′4″ |  |  |
| Recommended CA           | 60″       | 84″       | 60″                     | 84″   |  |  |
| Headboard Height Options | 5         | 5         | 55                      |       |  |  |
| Side Height Options      | 15        | )"        | 15″                     |       |  |  |
| Side Style Options       | Sin       | gle       | Single                  |       |  |  |
| Tailgate Height Options  | 2         | 1″        | 21″                     |       |  |  |
| Folding Side Material    | 10 GA Ste | el 44/50W | 3/16" Aluminum 5052 H32 |       |  |  |
| Tailgate Material        | 10 GA Ste | el 44/50W | 3/16" Aluminum 5052 H32 |       |  |  |
| Headboard Material       | 10 GA Ste | el 44/50W | 3/16" Aluminum 5052 H32 |       |  |  |
| Floor Material           | 10 GA Ste | el 44/50W | 1/4" Aluminum 5083 H32  |       |  |  |