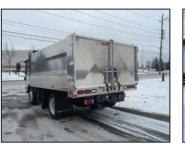

### UNIBODY

- 6" Unibody Longsills
- 1" Lower Center of Gravity compared to Crossmember Design
- Side & Tailgate: Double Wall for Heavy-Duty Application
- Tailgate: Upper & Lower Latches provide improved safety to operator
- Materials chosen strategically to maximize longevity of your work truck & payload capacity

HYBRID Steel Unibody Floor with Aluminum Fold Down Sides & Tailgate

**ALUMINUM UNIBODY** 

An industry staple since 2003, Voth's signature Unibody dump design is available in steel, aluminum, or hybrid materials. With a smooth understructure and low mounting height, Voth's Unibody design is created for heavy duty service, without turning your truck into an oversized dump truck. The low mounting height of this Unibody provides a lower center of gravity and increased stability on the road and the job site. The original all steel Unibody provides a heavy-duty, hard-working truck design without sacrificing efficiency and functionality. Joined by its all-aluminum counterpart, the aluminum Unibody maximizes your payload capacity, maintaining the strength and integrity of the system with improved fuel efficiency.