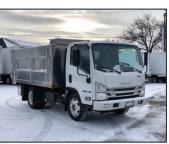

# **JOB BOSS**

The Job Boss dump body is the ultimate in durability, and industrial design. Manufactured using high strength steel alloy, the heavy-duty crossmember floor adds maximum support and resistance to twisting and distortion from weight loading.

| JOB BOSS                 | ST        | EEL       | ALUMINUM                |       |  |  |
|--------------------------|-----------|-----------|-------------------------|-------|--|--|
| JOB BOSS Size            | 9'4''     | 11'4"     | 9'4''                   | 11′4″ |  |  |
| Recommended CA           | 60″       | 84″       | 60″                     | 84″   |  |  |
| Headboard Height Options | 5         | 5         | 55                      |       |  |  |
| Side Height Options      | 15        | )"        | 15″                     |       |  |  |
| Side Style Options       | Sin       | gle       | Single                  |       |  |  |
| Tailgate Height Options  | 2         | 1″        | 21″                     |       |  |  |
| Folding Side Material    | 10 GA Ste | el 44/50W | 3/16" Aluminum 5052 H32 |       |  |  |
| Tailgate Material        | 10 GA Ste | el 44/50W | 3/16" Aluminum 5052 H32 |       |  |  |
| Headboard Material       | 10 GA Ste | el 44/50W | 3/16" Aluminum 5052 H32 |       |  |  |
| Floor Material           | 10 GA Ste | el 44/50W | 1/4" Aluminum 5083 H32  |       |  |  |