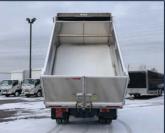

### UNIBODY

- 6" Unibody Longsills
- 1" Lower Center of Gravity compared to Crossmember Design
- Side & Tailgate: Double Wall for Heavy-Duty Application
- Tailgate: Upper & Lower Latches provide improved safety to operator
- Materials chosen strategically to maximize longevity of your work truck & payload capacity

HYBRID Steel Unibody Floor with Aluminum Fold Down Sides & Tailgate

**ALUMINUM UNIBODY** 

An industry staple since 2003, Voth's signature Unibody dump design is available in steel, aluminum, or hybrid materials. With a smooth understructure and low mounting height, Voth's Unibody design is created for heavy duty service, without turning your truck into an oversized dump truck. The low mounting height of this Unibody provides a lower center of gravity and increased stability on the road and the job site. The original all steel Unibody provides a heavy-duty, hard-working truck design without sacrificing efficiency and functionality. Joined by its all-aluminum counterpart, the aluminum Unibody maximizes your payload capacity, maintaining the strength and integrity of the system with improved fuel efficiency.