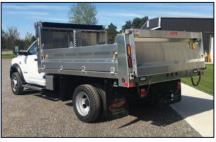

HYBRID Steel Unibody Floor with Aluminum Fold Down Sides & Tailgate

**ALUMINUM UNIBODY** 

An industry staple since 2003, Voth's signature Unibody dump design is available in steel, aluminum, or hybrid materials. With a smooth understructure and low mounting height, Voth's Unibody design is created for heavy duty service, without turning your truck into an oversized dump truck. The low mounting height of this Unibody provides a lower center of gravity and increased stability on the road and the job site. The original all steel Unibody provides a heavy-duty, hard-working truck design without sacrificing efficiency and functionality. Joined by its all-aluminum counterpart, the aluminum Unibody maximizes your payload capacity, maintaining the strength and integrity of the system with improved fuel efficiency.

|                             | STEEL              |          |           |                         | HYBRID   |          |                         |          | ALUMINUM |          |           |            |
|-----------------------------|--------------------|----------|-----------|-------------------------|----------|----------|-------------------------|----------|----------|----------|-----------|------------|
| Unibody Size                | 9'9''              | 11'9"    | 12'9''    | 13'9''                  | 9'9''    | 11'9"    | 12'9''                  | 13'9''   | 9'9''    | 11'9"    | 12'9''    | 13'9"      |
| Recommended CA              | 60" CA             | 84" CA   | 108" CA   | 120" CA                 | 60" CA   | 84" CA   | 108" CA                 | 120" CA  | 60" CA   | 84" CA   | 108" CA   | 120" CA    |
| Headboard Height<br>Options | 53"                | 53", 66" | 53", 60", | , 66", 72"              | 53"      | 53", 66" | 53", 60",               | 66", 72" | 53"      | 53", 66" | 53", 60", | , 66", 72" |
| Side Height Options         | 14", 20"           |          | 20"       |                         | 14", 20" |          | 20"                     |          | 14", 20" |          | 20"       |            |
| Side Style Options          | Single S           |          | olit      | Single                  |          | Split    |                         | Single   |          |          | Split     |            |
| Tailgate Height Options     | 20", 26" 26"       |          | 20"       | ", 26" 26"              |          | 20", 26" |                         | 26"      |          |          |           |            |
| Folding Side Material       | 10 & 12 GA Steel   |          |           | 3/16" Aluminum 5052-H32 |          |          | 3/16" Aluminum 5052-H32 |          |          |          |           |            |
| Tailgate Material           | 10 & 12 GA Steel   |          |           | 3/16" Aluminum 5052-H32 |          |          | 3/16" Aluminum 5052-H32 |          |          |          |           |            |
| Headboard Material          | 10 GA Steel        |          |           | 10 GA Steel             |          |          | 3/16" Aluminum 5052-H32 |          |          |          |           |            |
| Floor Material              | 3/16" Steel 44/50W |          |           | 3/16" Steel 44/50W      |          |          | 1/4" Aluminum 5083-H32  |          |          |          |           |            |