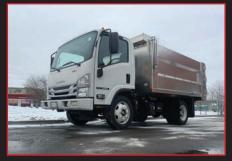

### **US LANDSCAPE BODY:**

Built on the stability of the Voth Unibody design, the US Landscape Body has high solid sides, with rear barn doors and a side swing access door. A favorite of our neighbors to the south, this body design has become a highly valued design across North America.