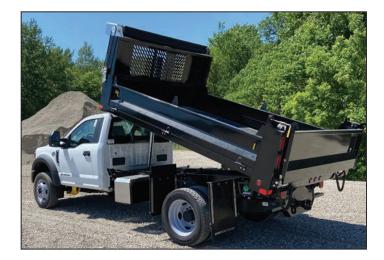

## CROSSMEMBER

# **JOB BOSS**

The Job Boss dump body is the ultimate in durability, and industrial design. Manufactured using high strength steel alloy, the heavy-duty crossmember floor adds maximum support and resistance to twisting and distortion from weight loading.