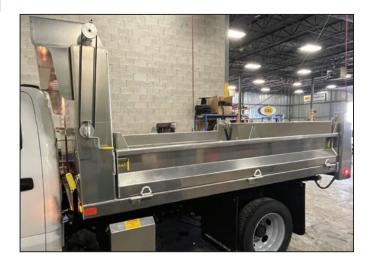

### UNIBODY

- 6" Unibody Longsills
- 1" Lower Center of Gravity compared to Crossmember Design
- Side & Tailgate: Double Wall for Heavy-Duty Application
- Tailgate: Upper & Lower Latches provide improved safety to operator
- Materials chosen strategically to maximize longevity of your work truck & payload capacity

HYBRID Steel Unibody Floor with Aluminum Fold Down Sides & Tailgate

**ALUMINUM UNIBODY** 

An industry staple since 2003, Voth's signature Unibody dump design is available in steel, aluminum, or hybrid materials. With a smooth understructure and low mounting height, Voth's Unibody design is created for heavy duty service, without turning your truck into an oversized dump truck. The low mounting height of this Unibody provides a lower center of gravity and increased stability on the road and the job site. The original all steel Unibody provides a heavy-duty, hard-working truck design without sacrificing efficiency and functionality. Joined by its all-aluminum counterpart, the aluminum Unibody maximizes your payload capacity, maintaining the strength and integrity of the system with improved fuel efficiency.