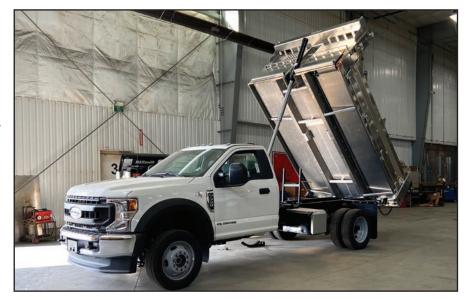

HYBRID Steel Unibody Floor with Aluminum Fold Down Sides & Tailgate

**ALUMINUM UNIBODY** 

An industry staple since 2003, Voth's signature Unibody dump design is available in steel, aluminum, or hybrid materials. With a smooth understructure and low mounting height, Voth's Unibody design is created for heavy duty service, without turning your truck into an oversized dump truck. The low mounting height of this Unibody provides a lower center of gravity and increased stability on the road and the job site. The original all steel Unibody provides a heavy-duty, hard-working truck design without sacrificing efficiency and functionality. Joined by its all-aluminum counterpart, the aluminum Unibody maximizes your payload capacity, maintaining the strength and integrity of the system with improved fuel efficiency.