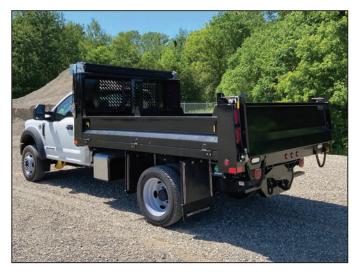

## CROSSMEMBER

# **JOB BOSS**

The Job Boss dump body is the ultimate in durability, and industrial design. Manufactured using high strength steel alloy, the heavy-duty crossmember floor adds maximum support and resistance to twisting and distortion from weight loading.

| JOB BOSS                 | ST        | EEL       | ALUMINUM                |       |  |  |
|--------------------------|-----------|-----------|-------------------------|-------|--|--|
| JOB BOSS Size            | 9'4''     | 11'4"     | 9'4''                   | 11′4″ |  |  |
| Recommended CA           | 60″       | 84″       | 60″                     | 84″   |  |  |
| Headboard Height Options | 5         | 5         | 55                      |       |  |  |
| Side Height Options      | 15        | )"        | 15″                     |       |  |  |
| Side Style Options       | Sin       | gle       | Single                  |       |  |  |
| Tailgate Height Options  | 2         | 1″        | 21″                     |       |  |  |
| Folding Side Material    | 10 GA Ste | el 44/50W | 3/16" Aluminum 5052 H32 |       |  |  |
| Tailgate Material        | 10 GA Ste | el 44/50W | 3/16" Aluminum 5052 H32 |       |  |  |
| Headboard Material       | 10 GA Ste | el 44/50W | 3/16" Aluminum 5052 H32 |       |  |  |
| Floor Material           | 10 GA Ste | el 44/50W | 1/4" Aluminum 5083 H32  |       |  |  |