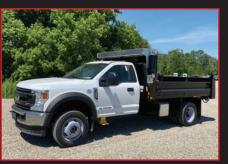

## CROSSMEMBER

# **JOB BOSS**

The Job Boss dump body is the ultimate in durability, and industrial design. Manufactured using high strength steel alloy, the heavy-duty crossmember floor adds maximum support and resistance to twisting and distortion from weight loading.

| JOB BOSS                 | ST        | EEL       | ALUMINUM                |       |  |  |
|--------------------------|-----------|-----------|-------------------------|-------|--|--|
| JOB BOSS Size            | 9'4''     | 11'4"     | 9'4''                   | 11′4″ |  |  |
| Recommended CA           | 60″       | 84″       | 60″                     | 84″   |  |  |
| Headboard Height Options | 5         | 5         | 55                      |       |  |  |
| Side Height Options      | 15        | )"        | 15″                     |       |  |  |
| Side Style Options       | Sin       | gle       | Single                  |       |  |  |
| Tailgate Height Options  | 2         | 1″        | 21″                     |       |  |  |
| Folding Side Material    | 10 GA Ste | el 44/50W | 3/16" Aluminum 5052 H32 |       |  |  |
| Tailgate Material        | 10 GA Ste | el 44/50W | 3/16" Aluminum 5052 H32 |       |  |  |
| Headboard Material       | 10 GA Ste | el 44/50W | 3/16" Aluminum 5052 H32 |       |  |  |
| Floor Material           | 10 GA Ste | el 44/50W | 1/4" Aluminum 5083 H32  |       |  |  |