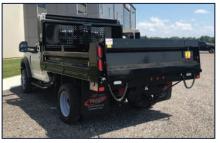

#### UNIBODY

**JOB BOSS** 

US LANDSCAPE BODY

### UNIBODY

- 6" Unibody Longsills
- 1" Lower Center of Gravity compared to Crossmember Design
- Side & Tailgate: Double Wall for Heavy-Duty Application
- Tailgate: Upper & Lower Latches provide improved safety to operator
- Materials chosen strategically to maximize longevity of your work truck & payload capacity

HYBRID Steel Unibody Floor with Aluminum Fold Down Sides & Tailgate

**ALUMINUM UNIBODY** 

An industry staple since 2003, Voth's signature Unibody dump design is available in steel, aluminum, or hybrid materials. With a smooth understructure and low mounting height, Voth's Unibody design is created for heavy duty service, without turning your truck into an oversized dump truck. The low mounting height of this Unibody provides a lower center of gravity and increased stability on the road and the job site. The original all steel Unibody provides a heavy-duty, hard-working truck design without sacrificing efficiency and functionality. Joined by its all-aluminum counterpart, the aluminum Unibody maximizes your payload capacity, maintaining the strength and integrity of the system with improved fuel efficiency.