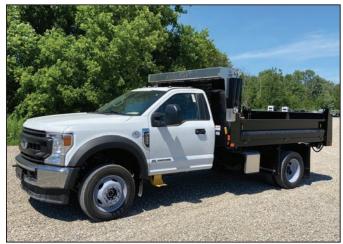

## CROSSMEMBER

# **JOB BOSS**

The Job Boss dump body is the ultimate in durability, and industrial design. Manufactured using high strength steel alloy, the heavy-duty crossmember floor adds maximum support and resistance to twisting and distortion from weight loading.