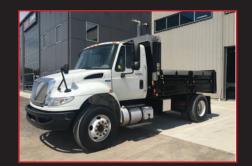

#### UNIBODY

**JOB BOSS** 

US LANDSCAPE BODY

### UNIBODY

- 6" Unibody Longsills
- 1" Lower Center of Gravity compared to Crossmember Design
- Side & Tailgate: Double Wall for Heavy-Duty Application
- Tailgate: Upper & Lower Latches provide improved safety to operator
- Materials chosen strategically to maximize longevity of your work truck & payload capacity

HYBRID Steel Unibody Floor with Aluminum Fold Down Sides & Tailgate

**ALUMINUM UNIBODY** 

An industry staple since 2003, Voth's signature Unibody dump design is available in steel, aluminum, or hybrid materials. With a smooth understructure and low mounting height, Voth's Unibody design is created for heavy duty service, without turning your truck into an oversized dump truck. The low mounting height of this Unibody provides a lower center of gravity and increased stability on the road and the job site. The original all steel Unibody provides a heavy-duty, hard-working truck design without sacrificing efficiency and functionality. Joined by its all-aluminum counterpart, the aluminum Unibody maximizes your payload capacity, maintaining the strength and integrity of the system with improved fuel efficiency.