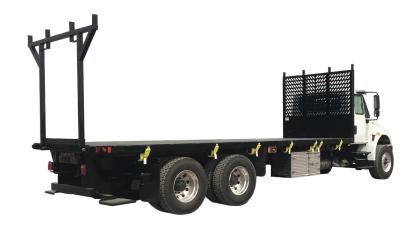

## FLAT DECK - NON-DUMPING

|                                                     | 12' STEEL FLATDECK                                    | 25' HITCH HIKER DECK                                                             |  |
|-----------------------------------------------------|-------------------------------------------------------|----------------------------------------------------------------------------------|--|
| Outside Length of Body                              | 12'3"                                                 | 25'8"                                                                            |  |
| Inside Deck Length                                  | 12'                                                   | 25'                                                                              |  |
| Outside Deck Width                                  | 102" with Rub Rails with Pockets                      | 102" with Rub Rails with Pockets                                                 |  |
| Understructure                                      | Cross Member                                          | Cross Member                                                                     |  |
| Recommended CA                                      | 84" - 108" CA                                         | 219"                                                                             |  |
| Headboard Height Options                            | 48" standard                                          | 74" Standard                                                                     |  |
| Subframe Length (Dumping or Longsill Length (Fixed) | 11'                                                   | Fixed                                                                            |  |
| Headboard Height Options                            | (N/A) / 5"                                            | (N/A) / 6"                                                                       |  |
| Headboard Material                                  | 10ga Smooth Steel with 3" Channel                     | 10ga Smooth Steel with 4 x 2 x 3/16 Tubing                                       |  |
| Floor Material options                              | Wood                                                  | 3/16" Checker Plate Steel                                                        |  |
| Rear Lighting                                       | 5 Rear Markers, Chassis STT and reverse lights reused | 5 Rear Markers, Chassis STT and reverse lights reused, 2 Mid Amber Marker Lights |  |
| Cylinder Options                                    | Fixed                                                 | Fixed                                                                            |  |
| Weight Range                                        | 1830                                                  | 4750                                                                             |  |
| Dump Angle                                          | Fixed                                                 | Fixed                                                                            |  |