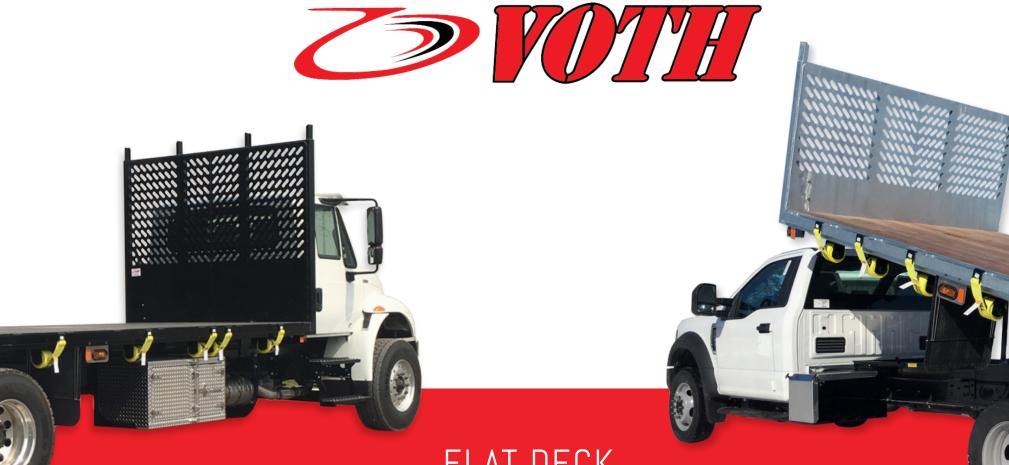

## FLAT DECK SPECIFICATION SHEET

## FLAT DECK - NON-DUMPING

|                                                     | 12' STEEL FLATDECK                                    | 25' HITCH HIKER DECK                                                             |  |
|-----------------------------------------------------|-------------------------------------------------------|----------------------------------------------------------------------------------|--|
| Outside Length of Body                              | 12'3"                                                 | 25'8"                                                                            |  |
| Inside Deck Length                                  | 12'                                                   | 25'                                                                              |  |
| Outside Deck Width                                  | 102" with Rub Rails with Pockets                      | 102" with Rub Rails with Pockets                                                 |  |
| Understructure                                      | Cross Member                                          | Cross Member                                                                     |  |
| Recommended CA                                      | 84" - 108" CA                                         | 219"                                                                             |  |
| Headboard Height Options                            | 48" standard                                          | 74" Standard                                                                     |  |
| Subframe Length (Dumping or Longsill Length (Fixed) | 11'                                                   | Fixed                                                                            |  |
| Headboard Height Options                            | (N/A) / 5"                                            | (N/A) / 6"                                                                       |  |
| Headboard Material                                  | 10ga Smooth Steel with 3" Channel                     | 10ga Smooth Steel with 4 x 2 x 3/16 Tubing                                       |  |
| Floor Material options                              | Wood                                                  | 3/16" Checker Plate Steel                                                        |  |
| Rear Lighting                                       | 5 Rear Markers, Chassis STT and reverse lights reused | 5 Rear Markers, Chassis STT and reverse lights reused, 2 Mid Amber Marker Lights |  |
| Cylinder Options                                    | Fixed                                                 | Fixed                                                                            |  |
| Weight Range                                        | 1830                                                  | 4750                                                                             |  |
| Dump Angle                                          | Fixed                                                 | Fixed                                                                            |  |